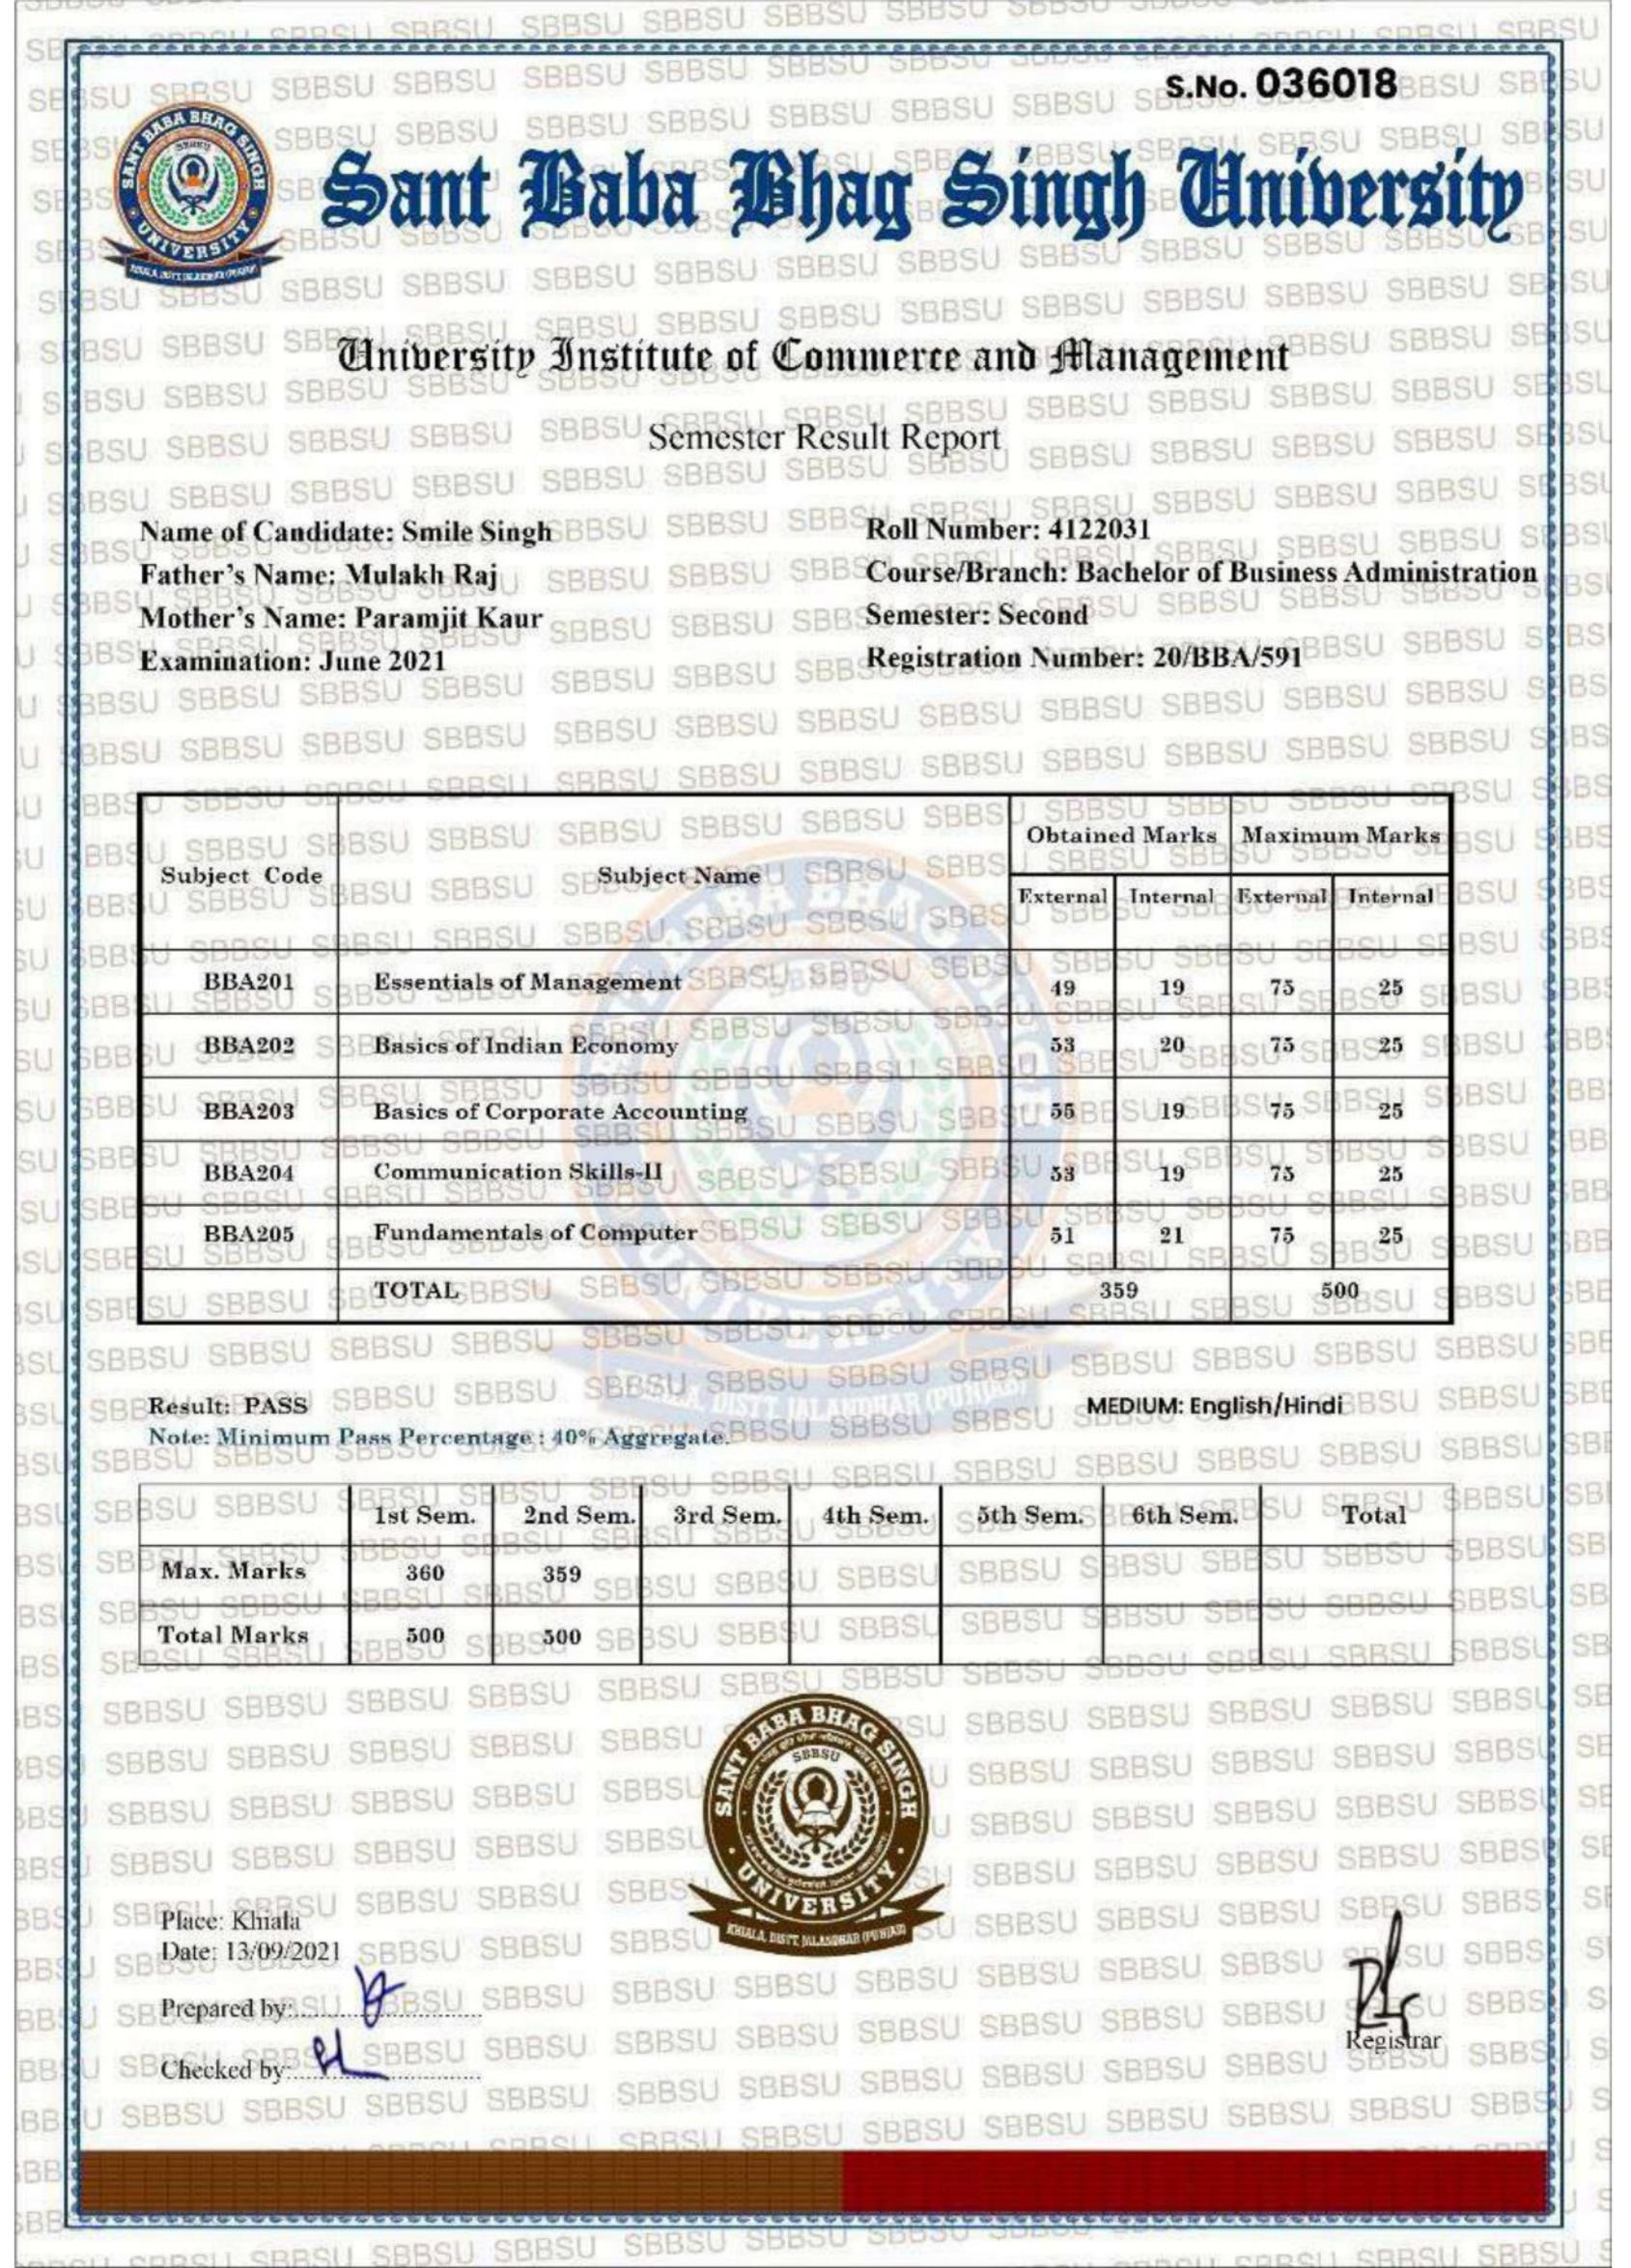

List of persons whose documents/ degrees /certificates were received for verification are found fake and not issued by the university.

| S.<br>No. | Name &<br>Father's<br>Name                     | Roll No./Reg.<br>Number | Class                   | Fake Particular                                                                                 | Online Application ID/Name of<br>Company                                                                                                                                                                          |
|-----------|------------------------------------------------|-------------------------|-------------------------|-------------------------------------------------------------------------------------------------|-------------------------------------------------------------------------------------------------------------------------------------------------------------------------------------------------------------------|
| 1         | Mehikdeep<br>Kaur D/o Sh.<br>Inderjit Singh    | 2130401                 | B.Com<br>(Hons.)        | Submitted 1Fake<br>DMC and 1<br>Degree                                                          | Gayathri Elkaduwa,<br>Wrexham University,<br>Mold Road, Wrexham,<br>LL11 2AW, Wales, UK<br>Mobile No. +44 1978290 666                                                                                             |
| 2         | Rahul Rai S/o<br>Sh. BalramRai                 | 2011423                 | BA                      | Submitted 6 Fake<br>DMC and 1<br>Degree                                                         | Spy Verification Services India101 to 104,1st Floor, BhanotBhawan Commercial Complex Azadpur, Delhi 110033  Mobile No. 9319638704                                                                                 |
| 3         | Inderjeet Kaur<br>D/o Sh.<br>Amarjeet<br>Singh | 2182533                 | B.Sc.<br>MLS            | Submitted 1 Fake<br>Degree                                                                      | Sirius Info Services Pvt.Ltd. NASSCOM and NAPBS certified BGV company Mobile No. 9959749305                                                                                                                       |
| 4         | Smile Singh<br>S/o Mulakh<br>Raj               | 4122031                 | BBA                     | Submitted 6 Fake<br>DMC and 1<br>Degree                                                         | Spy Verification ServicesIndia101-<br>104 First Floor,<br>BhanotBhawan, Commercial<br>Complex Azadpur New Delhi-<br>110033, Mob.No. 9266669250                                                                    |
| 5         | Lovleen S/o<br>Sh. Jograj                      | 2036442                 | BBA                     | Submitted 6 Fake DMC                                                                            | BitTRACK Consultants Pvt. Ltd<br>204 & 205, 2nd Floor, Zodiac Plaza,<br>St. Xavier's College Corner,<br>H.L.Commerce College Road,<br>Navrangpura, Ahmedabad – 380006<br>Gujarat, India.<br>Mobile No. 8140114441 |
| 6         | Kaif S/o<br>Rajesh Kumar                       | 2041321                 | BBA                     | Submitted 6 Fake<br>DMC and 1<br>Degree                                                         | Sirius Info Services Pvt.Ltd. NASSCOM and NAPBS certified BGV company Mobile No. 9959749305                                                                                                                       |
| 7         | Rohit Taank                                    | 2531142                 | B.Sc<br>Non-<br>Medical | Submitted Fake<br>6 <sup>th</sup> Semester<br>Admit Card, ID<br>Card, Tution Fee<br>Certificate | Sirius Info Services Pvt.Ltd. NASSCOM and NAPBS certified BGV company Mobile No. 9959749305                                                                                                                       |