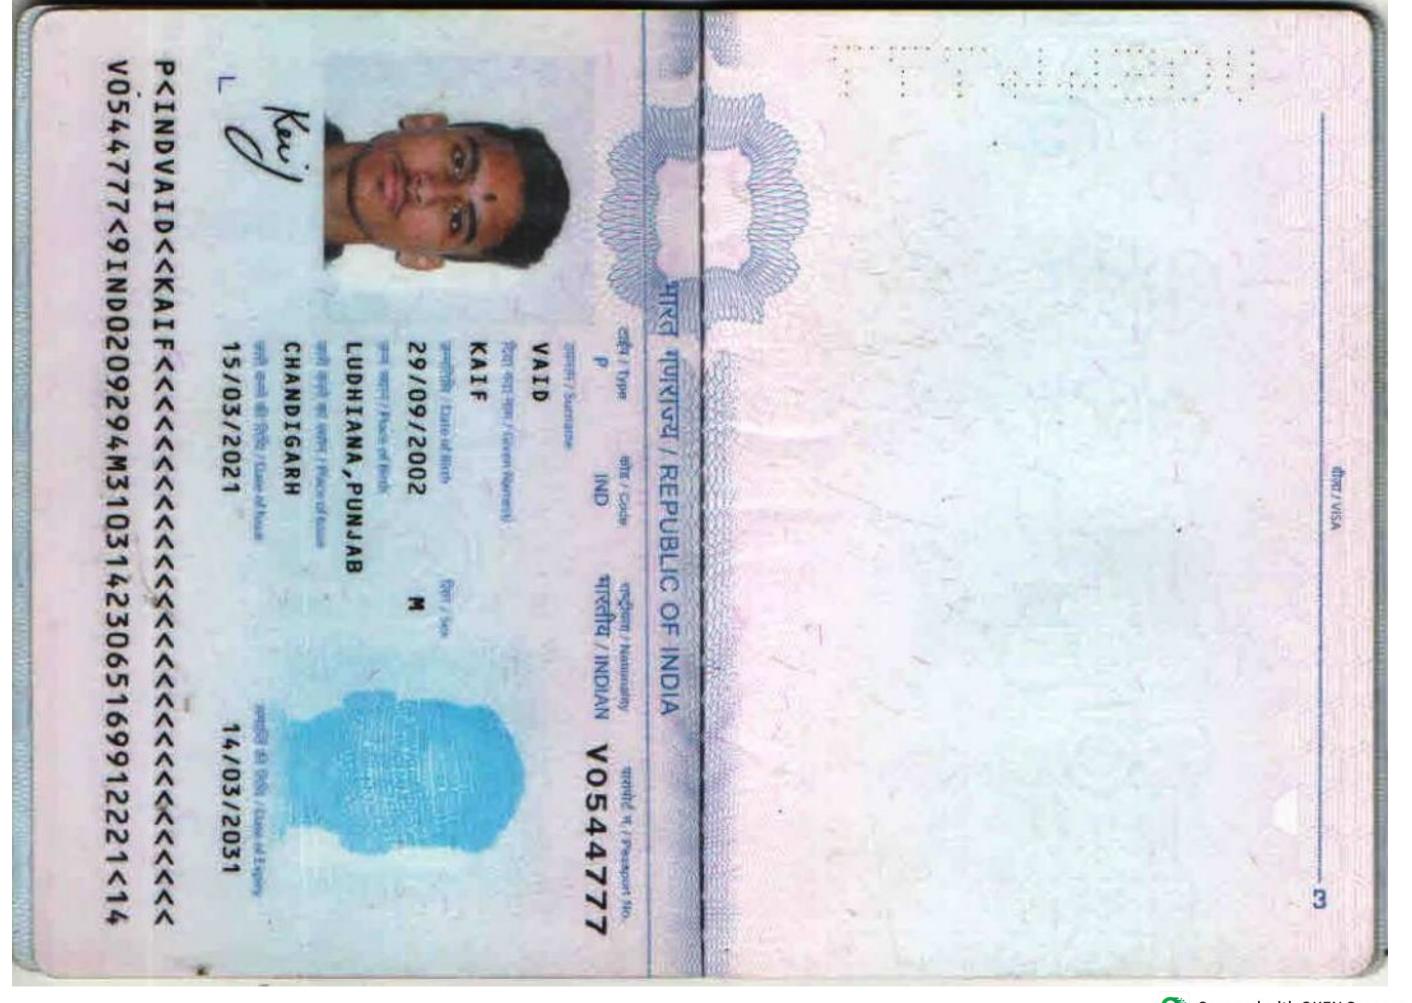

Given under the seal of University

Vice-Chancellor

Dlawat Sigh Ji

Semester Result Report

Name of Candidate: Rahul Rai SBBSU SBBSU

SBBSU Father's Name: Balram Rai

Mother's Name: Suman Rani

Examination: Dec 2020