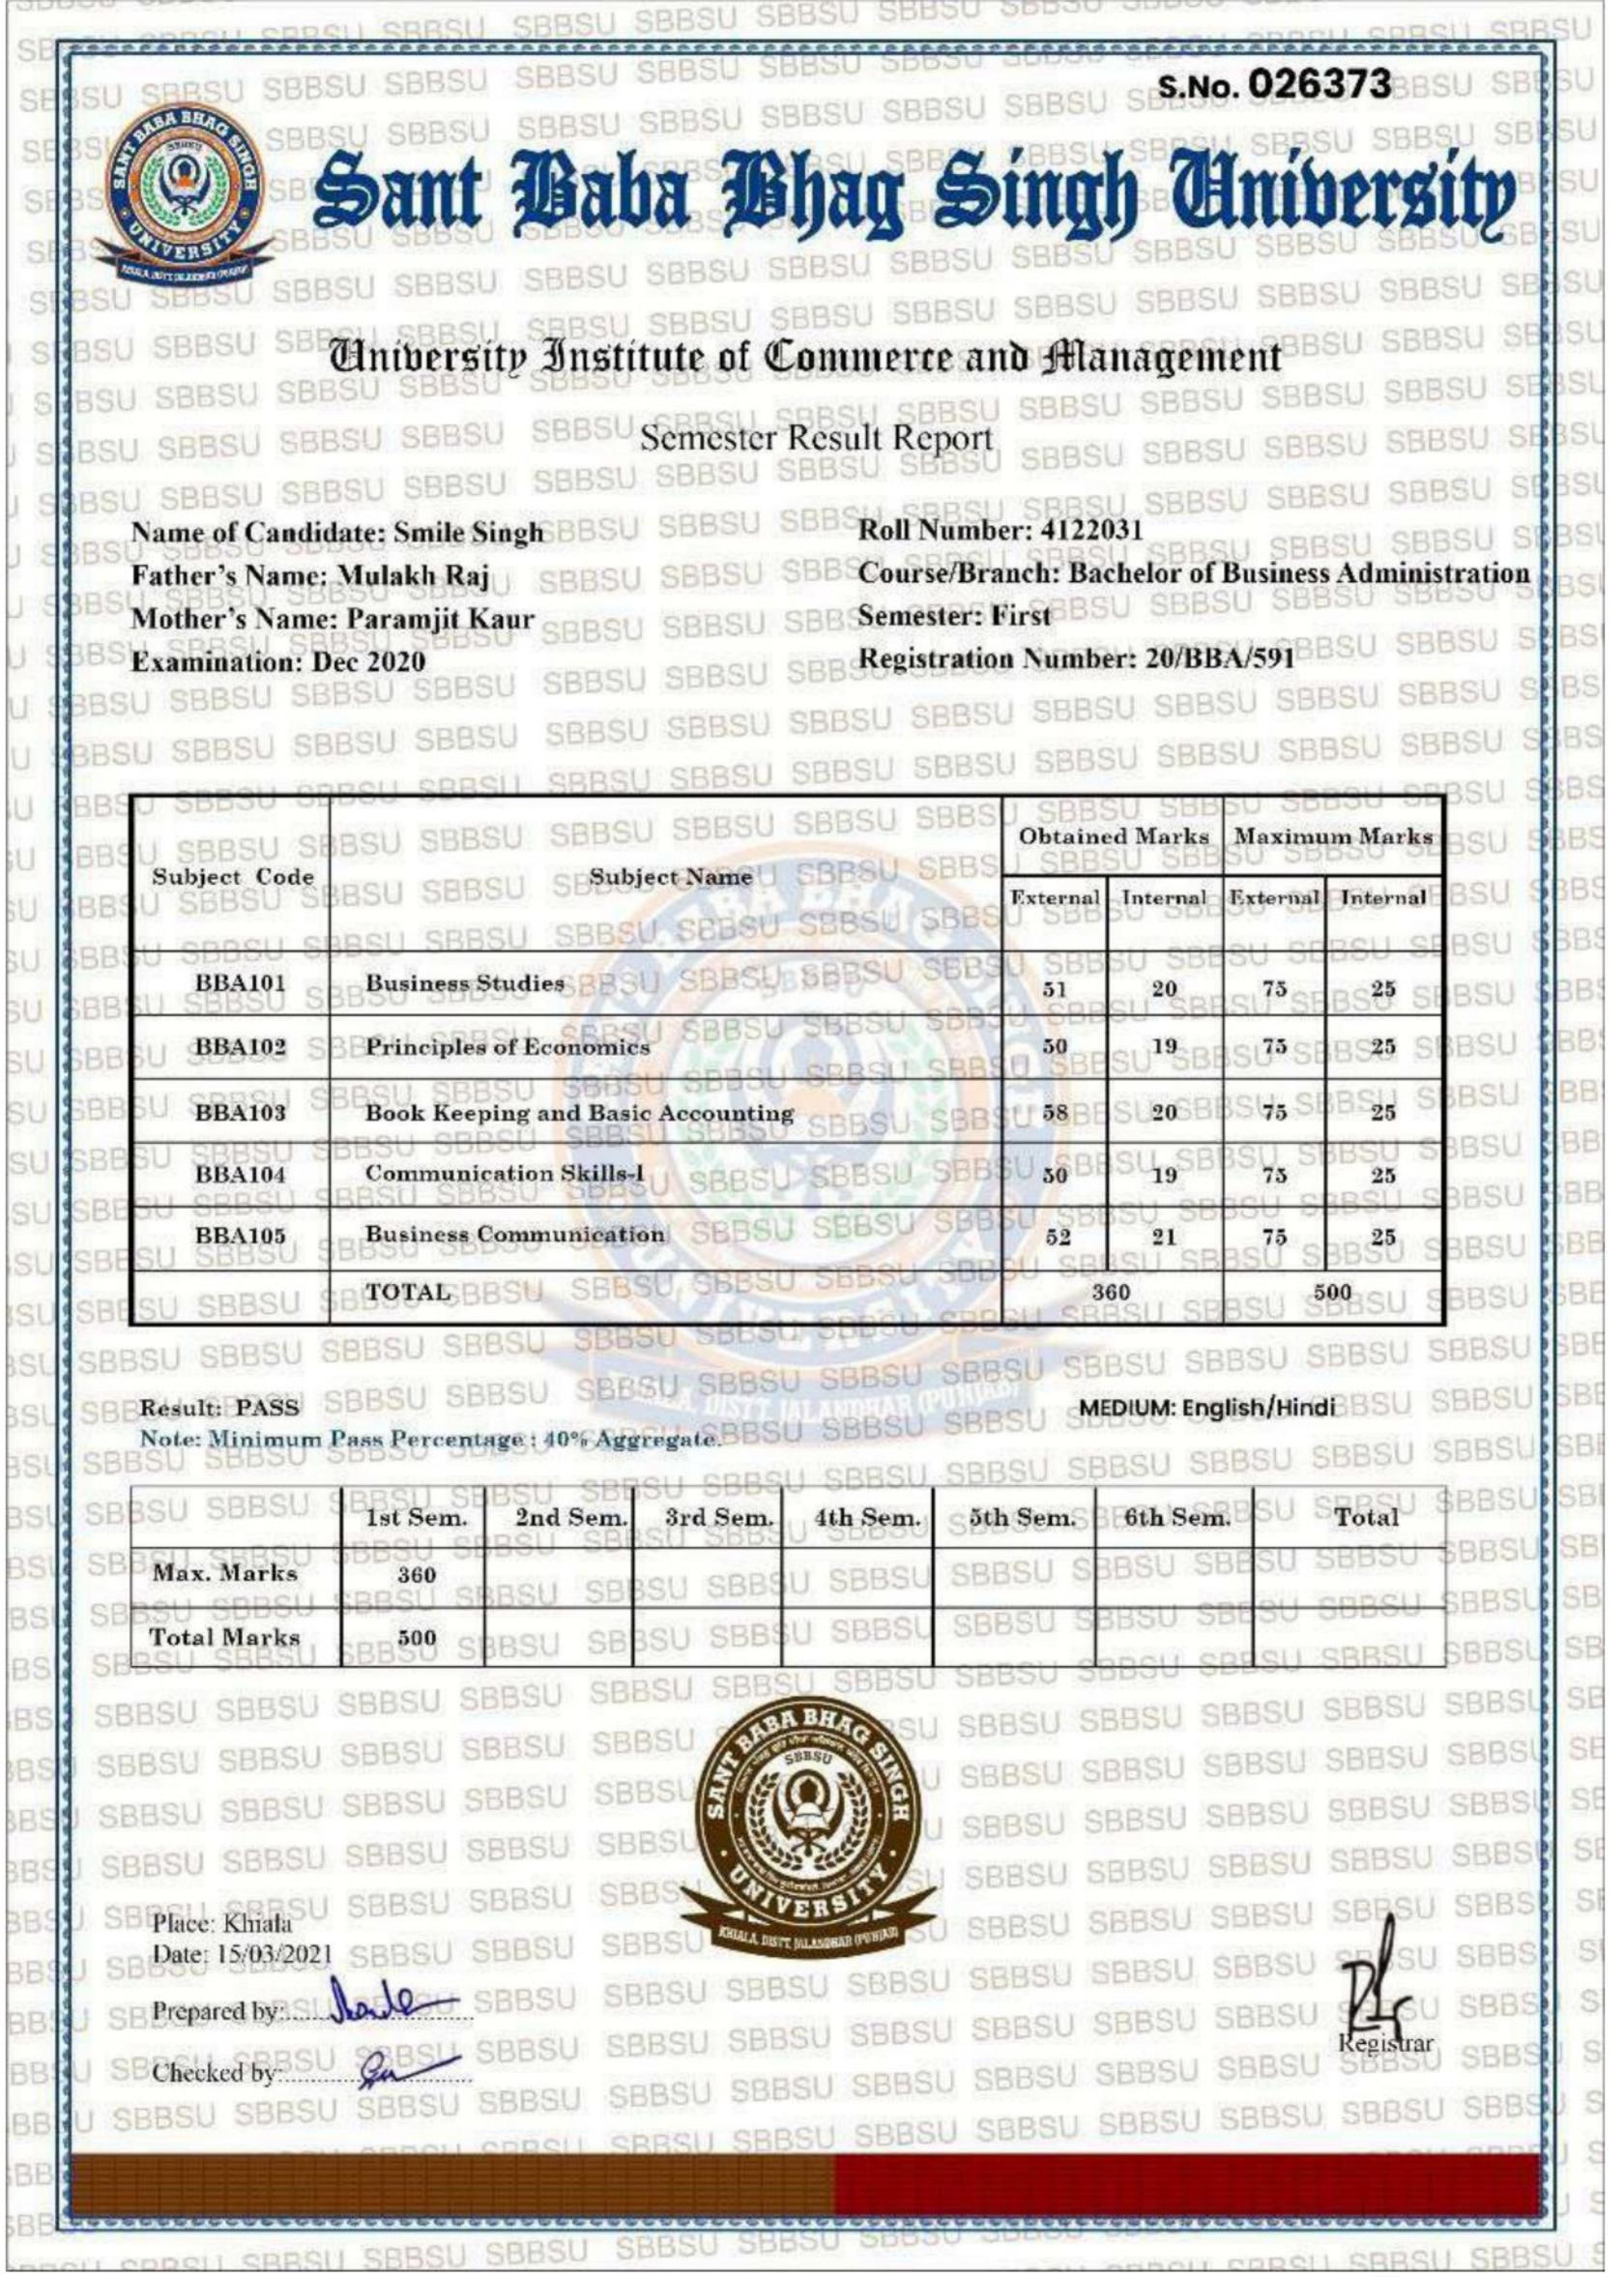

BBB

SBE

SB

BS

Date: 11/04/2022

Prepared by:....

Semester Result Report

Name of Candidate: Smile Singh BBSU SBBSU SBBS Roll Number: 4122031

Father's Name: Mulakh Raj SBBSU SBBSU SBB Course/Branch: Bachelor of Business Administration

SBBSU SBB Semester: Fourth SU Mother's Name: Paramjit Kaur SBBSU

SBB Registration Number: 20/BBA/591BBSU SBBSU S **Examination: June 2022** 