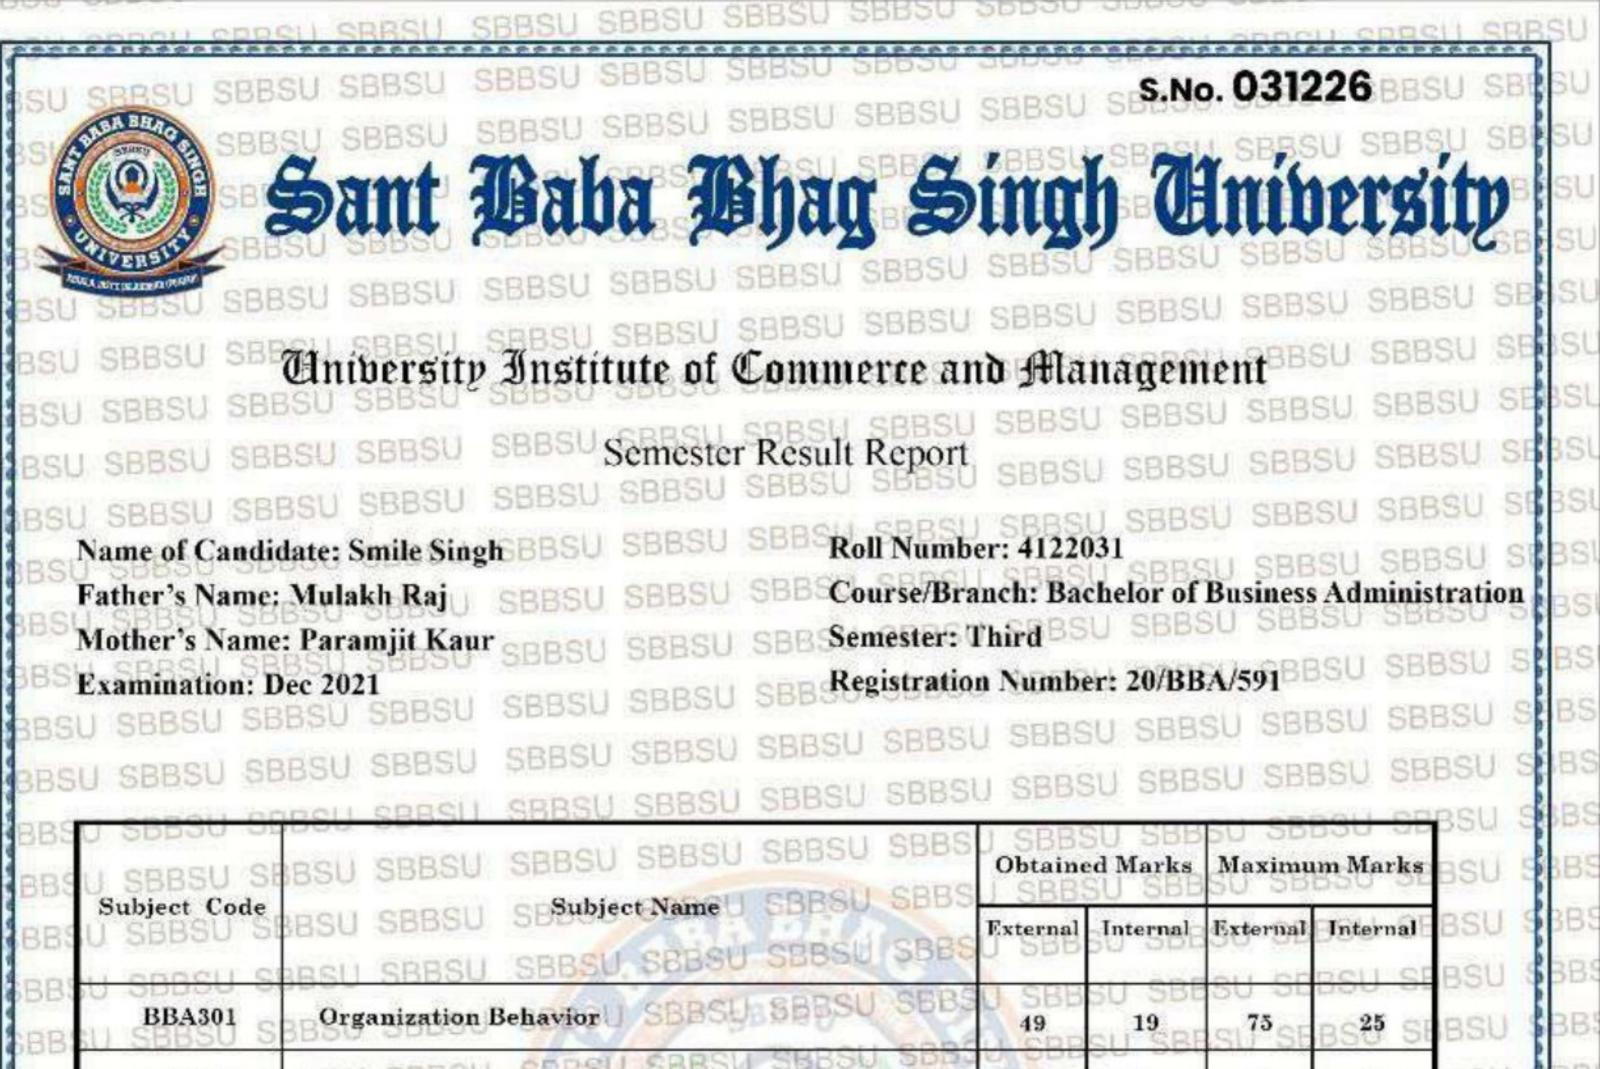

List of persons whose documents/ degrees /certificates were received for verification are found fake and not issued by the university.

| S.<br>No. | Name &<br>Father's<br>Name                     | Roll No./Reg.<br>Number | Class                   | Fake Particular                                                                                 | Online Application ID/Name of<br>Company                                                                                                                                                                          |
|-----------|------------------------------------------------|-------------------------|-------------------------|-------------------------------------------------------------------------------------------------|-------------------------------------------------------------------------------------------------------------------------------------------------------------------------------------------------------------------|
| 1         | Mehikdeep<br>Kaur D/o Sh.<br>Inderjit Singh    | 2130401                 | B.Com<br>(Hons.)        | Submitted 1Fake<br>DMC and 1<br>Degree                                                          | Gayathri Elkaduwa,<br>Wrexham University,<br>Mold Road, Wrexham,<br>LL11 2AW, Wales, UK<br>Mobile No. +44 1978290 666                                                                                             |
| 2         | Rahul Rai S/o<br>Sh. BalramRai                 | 2011423                 | BA                      | Submitted 6 Fake<br>DMC and 1<br>Degree                                                         | Spy Verification Services India101 to 104,1st Floor, BhanotBhawan Commercial Complex Azadpur, Delhi 110033  Mobile No. 9319638704                                                                                 |
| 3         | Inderjeet Kaur<br>D/o Sh.<br>Amarjeet<br>Singh | 2182533                 | B.Sc.<br>MLS            | Submitted 1 Fake<br>Degree                                                                      | Sirius Info Services Pvt.Ltd. NASSCOM and NAPBS certified BGV company Mobile No. 9959749305                                                                                                                       |
| 4         | Smile Singh<br>S/o Mulakh<br>Raj               | 4122031                 | BBA                     | Submitted 6 Fake<br>DMC and 1<br>Degree                                                         | Spy Verification ServicesIndia101-<br>104 First Floor,<br>BhanotBhawan, Commercial<br>Complex Azadpur New Delhi-<br>110033, Mob.No. 9266669250                                                                    |
| 5         | Lovleen S/o<br>Sh. Jograj                      | 2036442                 | BBA                     | Submitted 6 Fake DMC                                                                            | BitTRACK Consultants Pvt. Ltd<br>204 & 205, 2nd Floor, Zodiac Plaza,<br>St. Xavier's College Corner,<br>H.L.Commerce College Road,<br>Navrangpura, Ahmedabad – 380006<br>Gujarat, India.<br>Mobile No. 8140114441 |
| 6         | Kaif S/o<br>Rajesh Kumar                       | 2041321                 | BBA                     | Submitted 6 Fake<br>DMC and 1<br>Degree                                                         | Sirius Info Services Pvt.Ltd. NASSCOM and NAPBS certified BGV company Mobile No. 9959749305                                                                                                                       |
| 7         | Rohit Taank                                    | 2531142                 | B.Sc<br>Non-<br>Medical | Submitted Fake<br>6 <sup>th</sup> Semester<br>Admit Card, ID<br>Card, Tution Fee<br>Certificate | Sirius Info Services Pvt.Ltd. NASSCOM and NAPBS certified BGV company Mobile No. 9959749305                                                                                                                       |