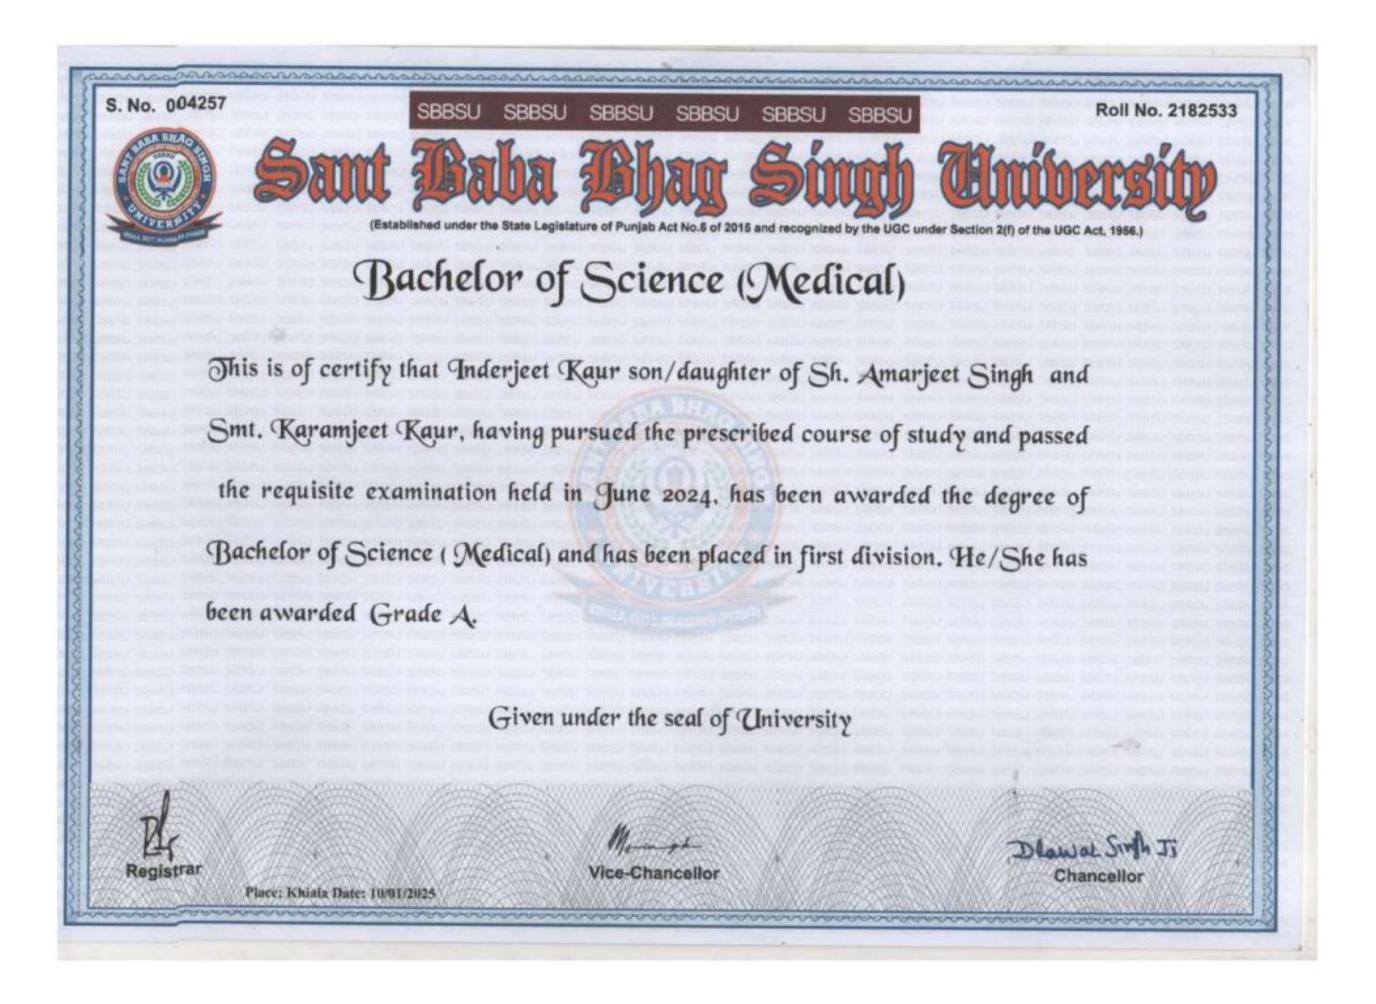

#### Bachelor of Commerce (Hons)

This is of certify that Mehikdeep kaur son/daughter of Sh. Inderjit Singh and Smt. Harpreet Kaur, having pursued the prescribed course of study and passed the requisite examination held in June 2024, has been awarded the degree of Bachelor of Commerce (Hons) and has been placed in first division. He/She has been awarded Grade A.

Given under the seal of University

Vice-Chancellor

Dlawat Sigh Ji

Semester Result Report

Name of Candidate: Rahul Rai SBBSU SBBSU

SBBSU Father's Name: Balram Rai

Mother's Name: Suman Rani

Examination: Dec 2020