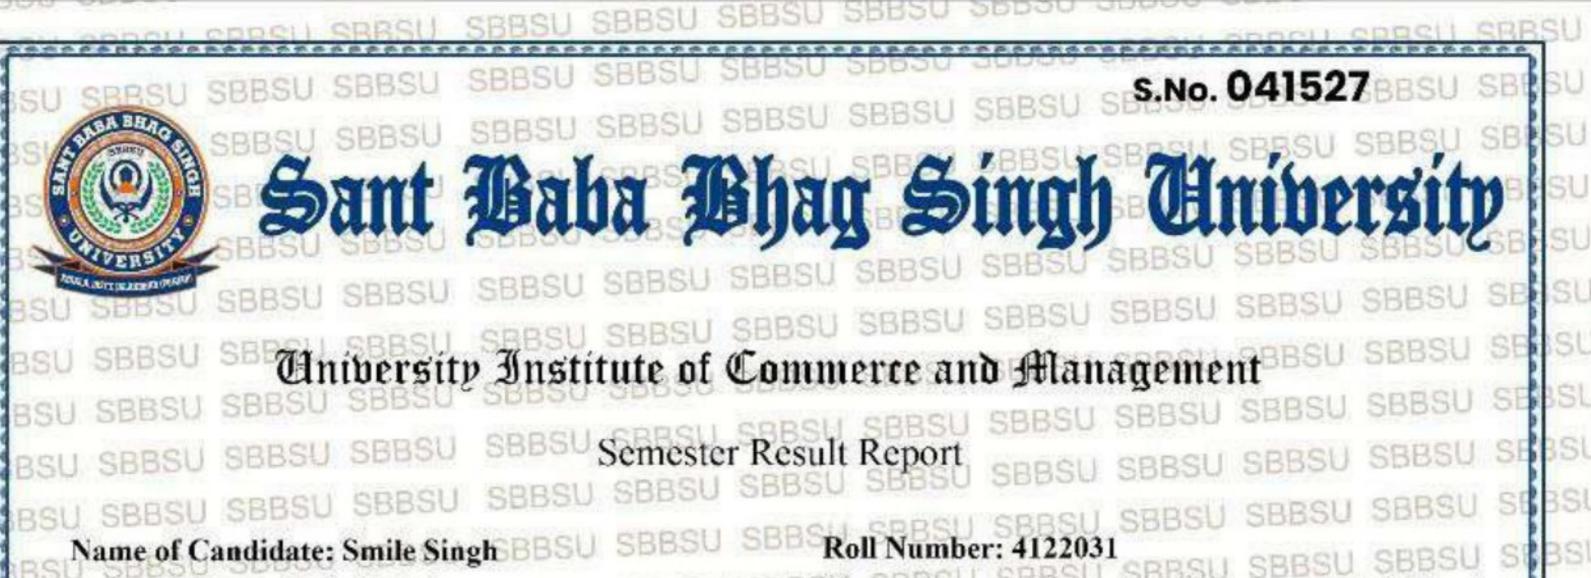

BBB

SBE

SB

BS

Date: 11/04/2022

Prepared by:....

Semester Result Report

Name of Candidate: Smile Singh BBSU SBBSU SBBS Roll Number: 4122031

Father's Name: Mulakh Raj SBBSU SBBSU SBB Course/Branch: Bachelor of Business Administration

SBBSU SBB Semester: Fourth SU Mother's Name: Paramjit Kaur SBBSU

SBB Registration Number: 20/BBA/591BBSU SBBSU S **Examination: June 2022** 