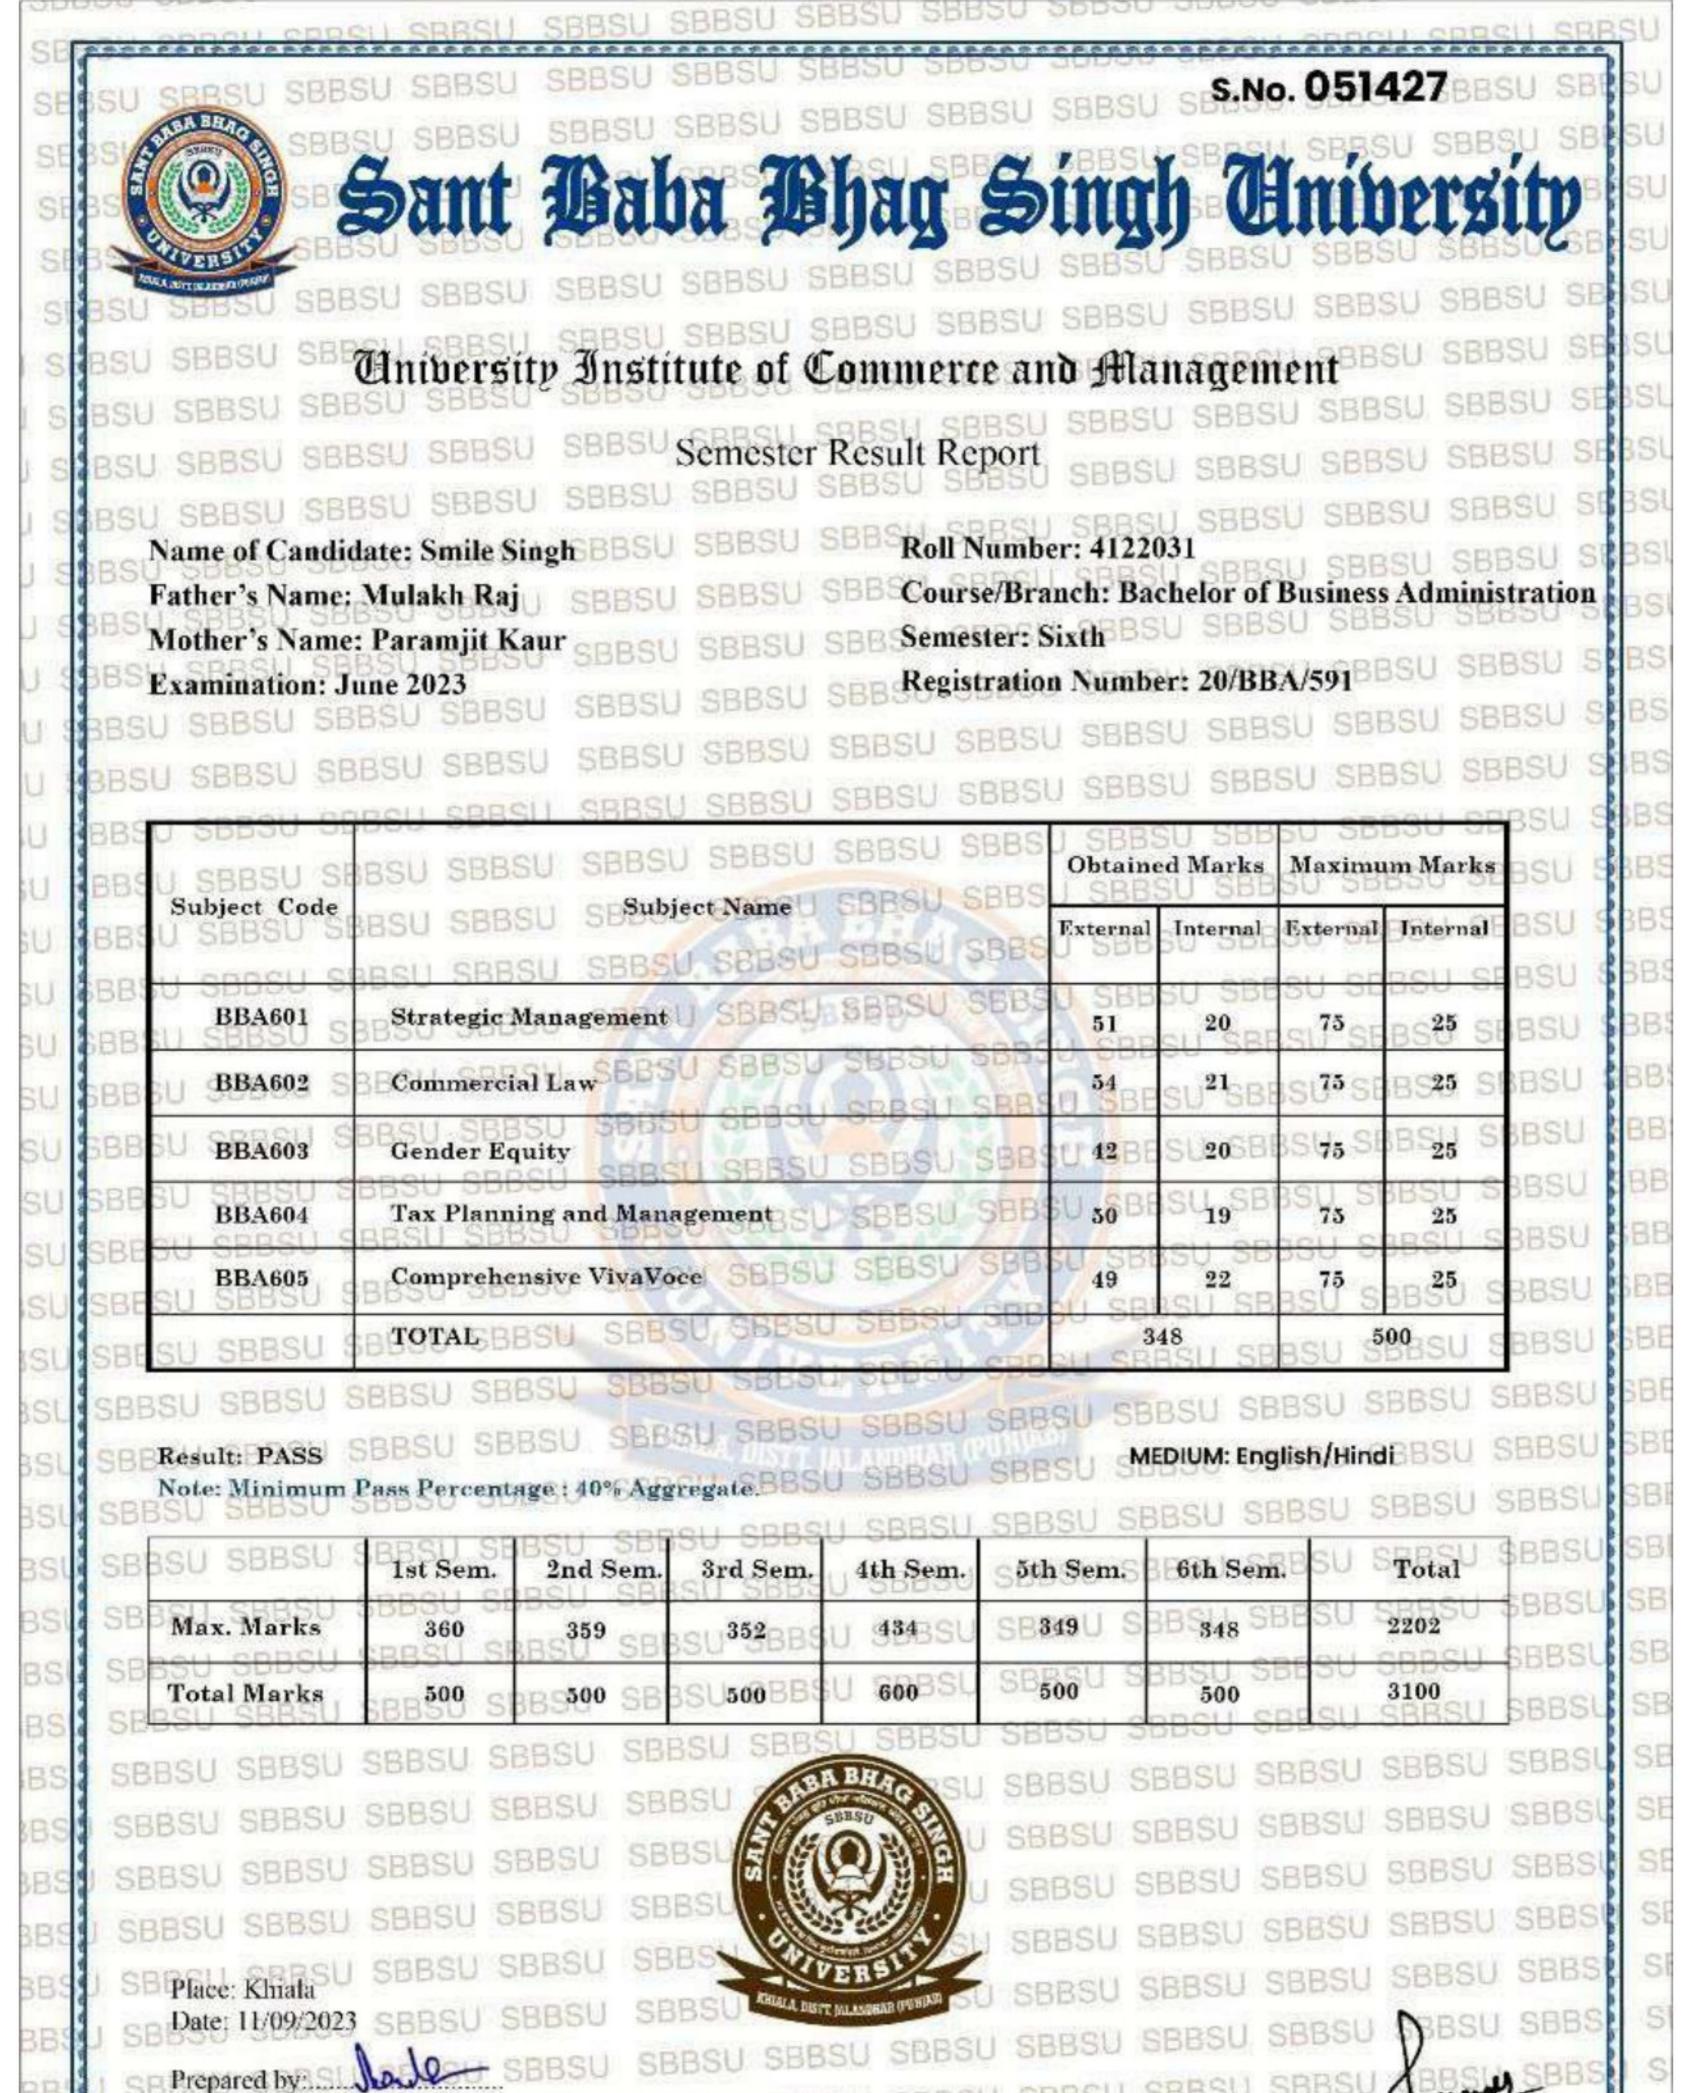

BBB

SBE

SB

BS

Date: 11/04/2022

Prepared by:....

Semester Result Report

Name of Candidate: Smile Singh BBSU SBBSU SBBS Roll Number: 4122031

Father's Name: Mulakh Raj SBBSU SBBSU SBB Course/Branch: Bachelor of Business Administration

SBBSU SBB Semester: Fourth SU Mother's Name: Paramjit Kaur SBBSU

SBB Registration Number: 20/BBA/591BBSU SBBSU S **Examination: June 2022** 